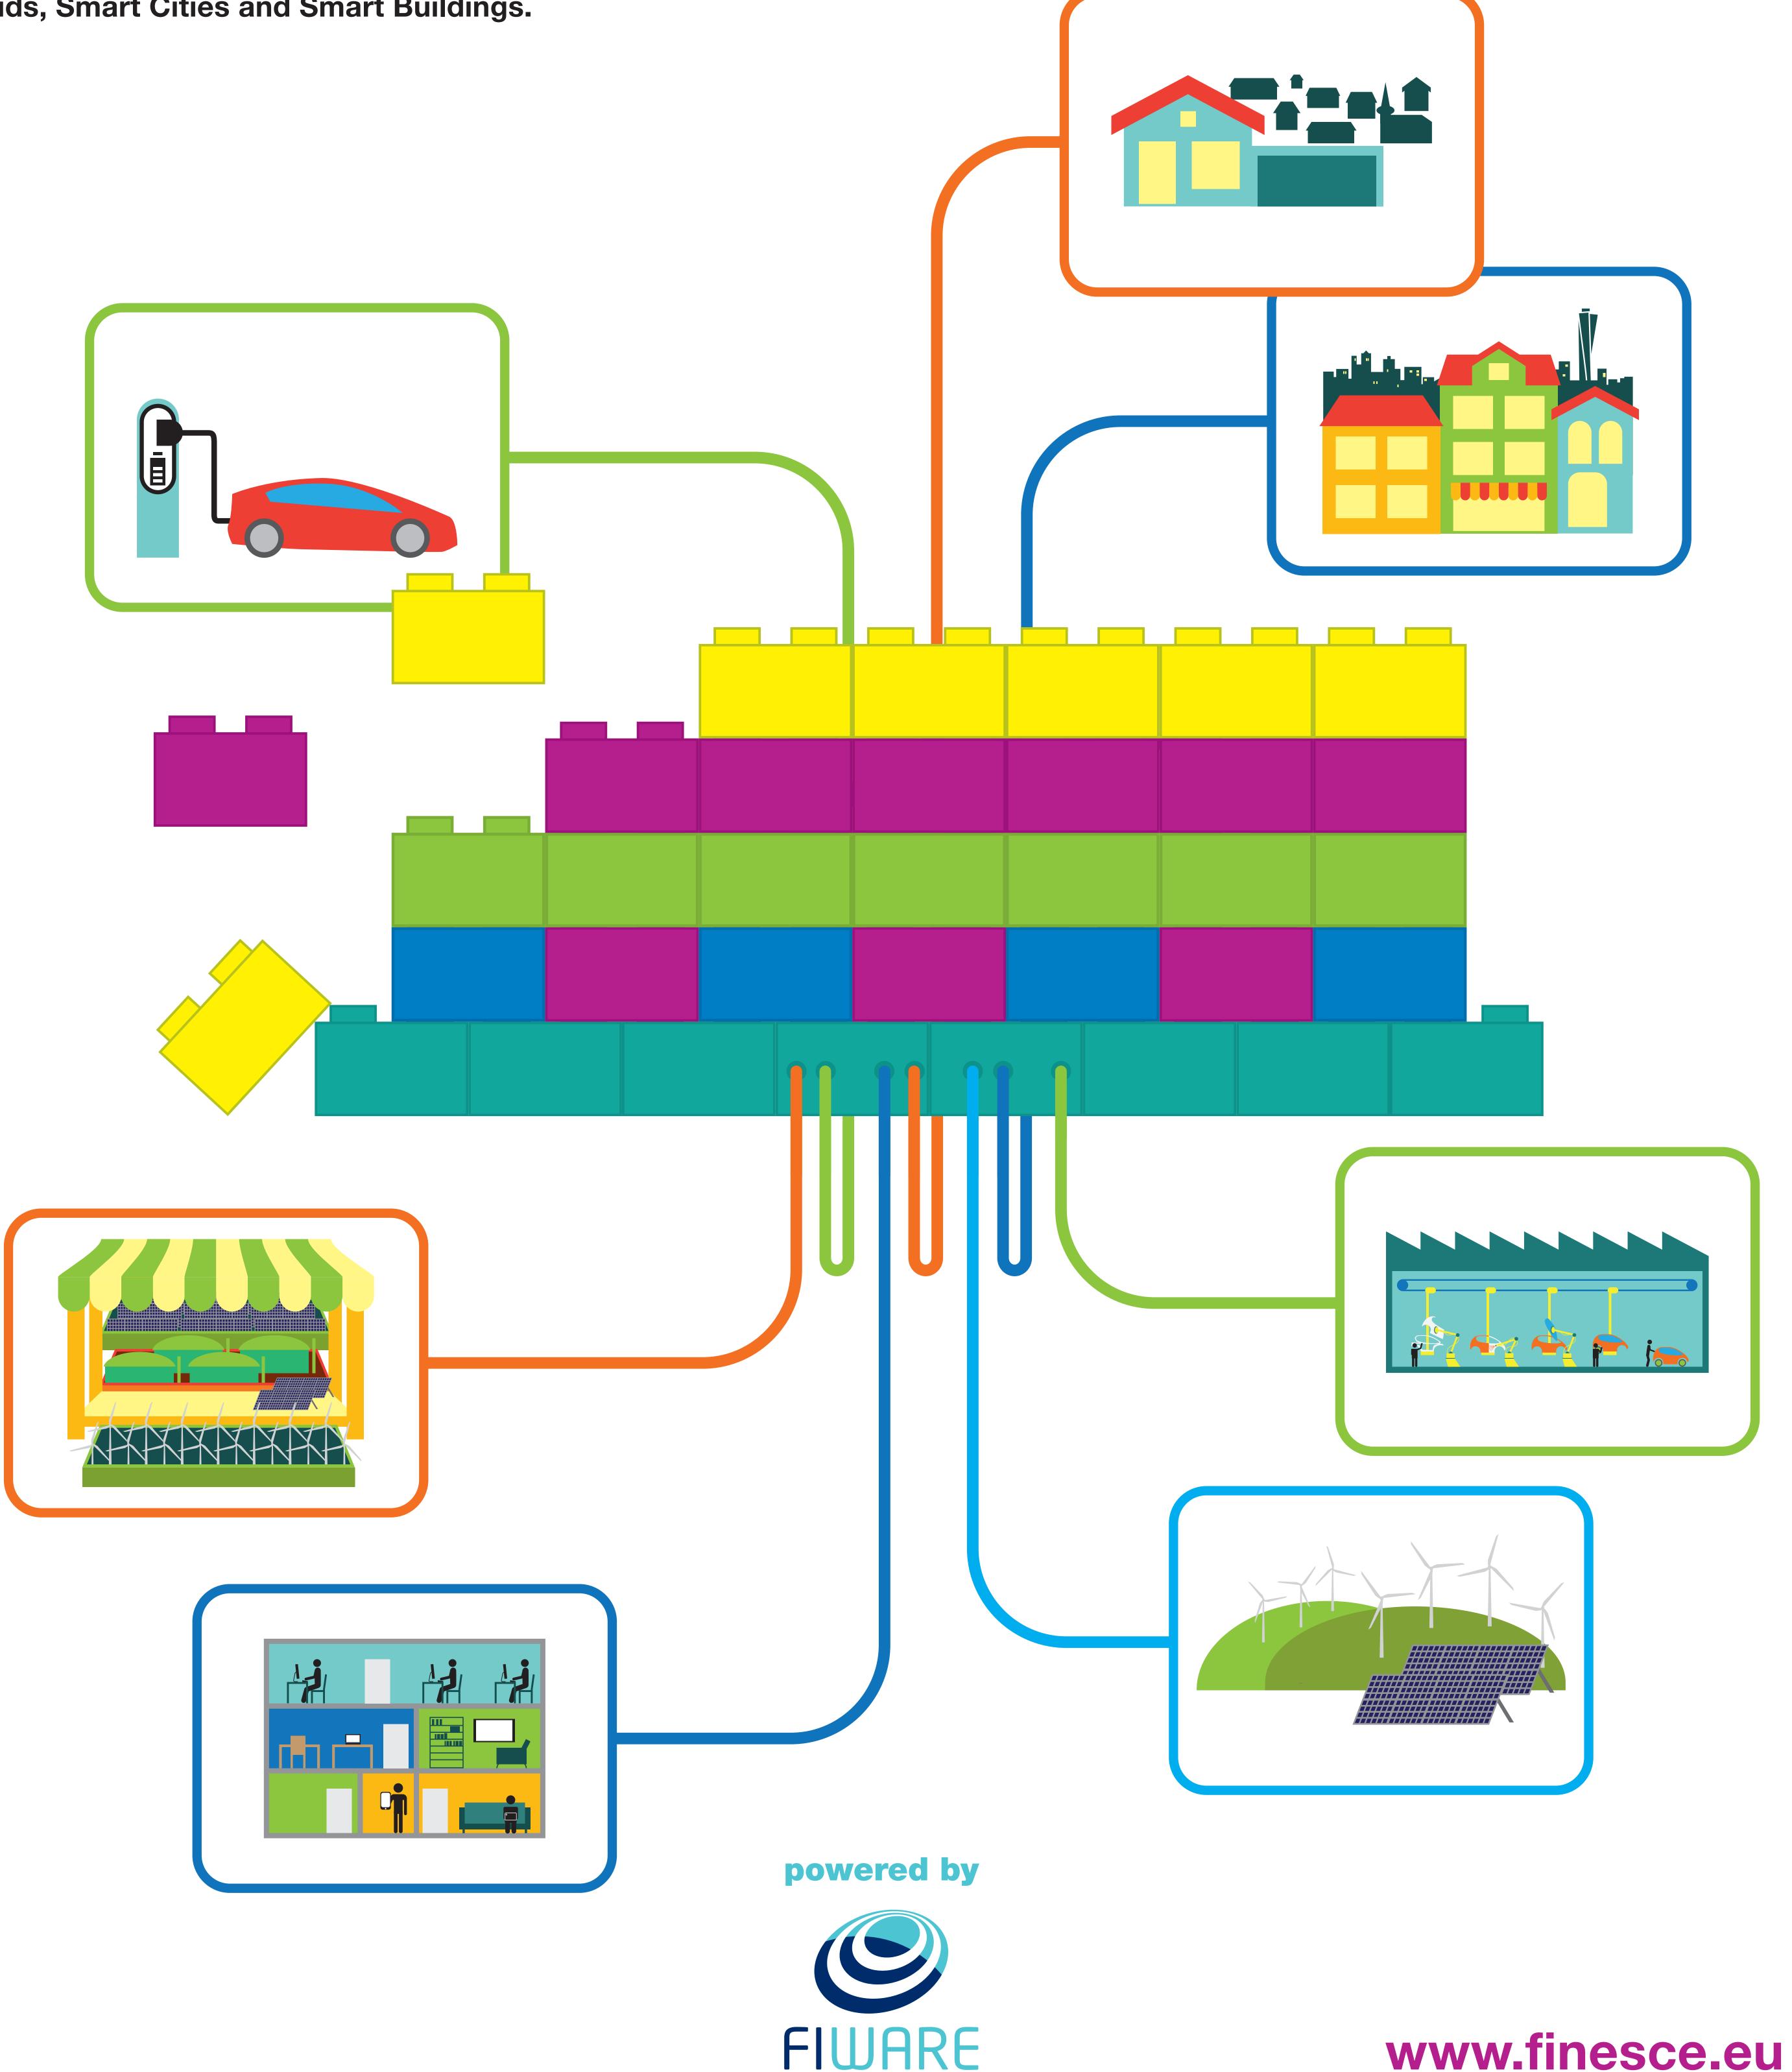

## The FINESCE Smart Energy Platform enabled by FWARE

**FUTURE** INTERNET **SMART** UTILITY SERVICES

The FINESCE Smart Energy Platform is a business class platform based on an open-source approach using FIWARE technology. It is a cloud-based, service-oriented, open-source middleware platform that is capable of supporting the business models of the different Smart Energy actors. "Smart Energy" means making electricity grids, buildings and cities "smart" through the introduction of ICT and automated control, it covers Smart Grids, Smart Cities and

## The FINESCE Smart Energy Platform enabled by FIWARE

FUTURE INTERNET SMART UTILITY SERVICES

The FINESCE Smart Energy Platform is a business class platform based on an open-source approach using FIWARE technology. It is a cloud-based, service-oriented, open-source middleware platform that is capable of supporting the business models of the different Smart Energy actors. "Smart Energy" means making electricity grids, buildings and cities "smart" through the introduction of ICT and automated control, it covers Smart Grids, Smart Cities and Smart Buildings.