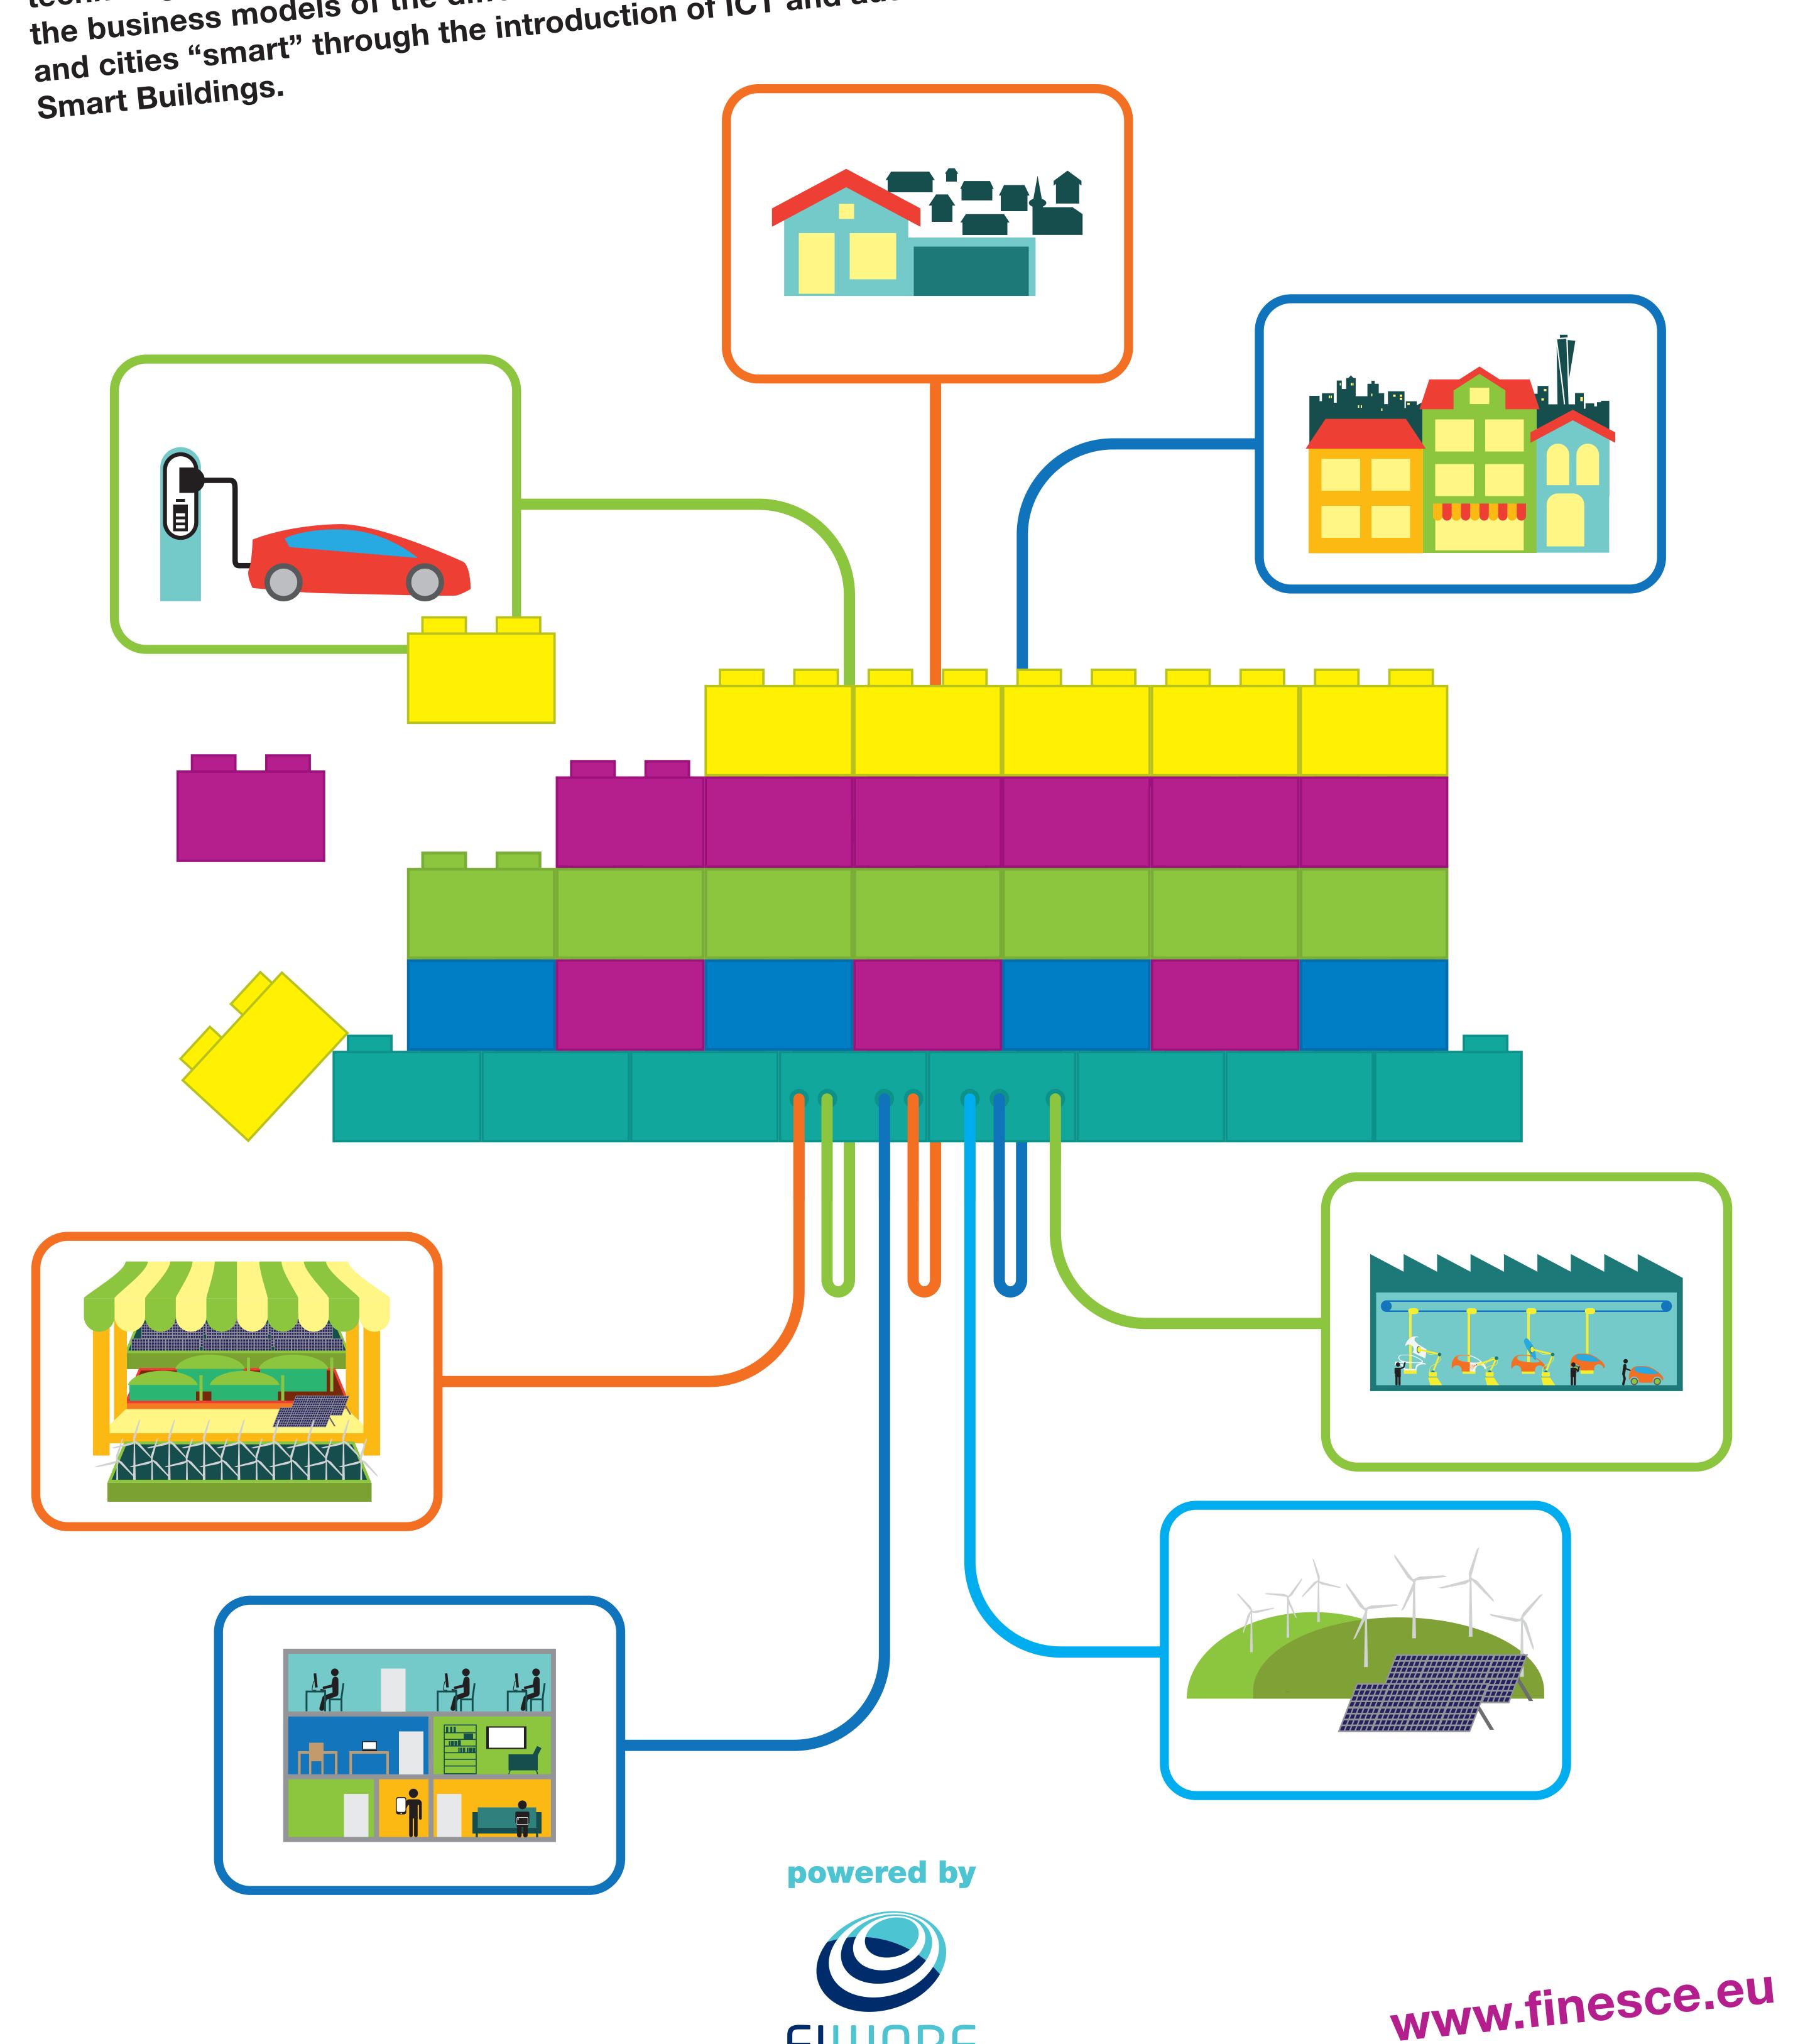

## The FINESCE Smart Energy Platform enabled by FWARE

**FUTURE** INTERNET **SMART** UTILITY SERVICES

The FINESCE Smart Energy Platform is a business class platform based on an open-source approach using FIWARE technology. It is a cloud-based, service-oriented, open-source middleware platform that is capable of supporting the business models of the different Smart Energy actors. "Smart Energy" means making electricity grids, buildings and cities "smart" through the introduction of ICT and automated control, it covers Smart Grids, Smart Cities and

## The FINESCE Smart Energy Platform enabled by FIWARE

FUTURE INTERNET SMART UTILITY SERVICES

The FINESCE Smart Energy Platform is a business class platform based on an open-source approach using FIWARE technology. It is a cloud-based, service-oriented, open-source middleware platform that is capable of supporting the business models of the different Smart Energy actors. "Smart Energy" means making electricity grids, buildings and cities "smart" through the introduction of ICT and automated control, it covers Smart Grids, Smart Cities and Smart Buildings.